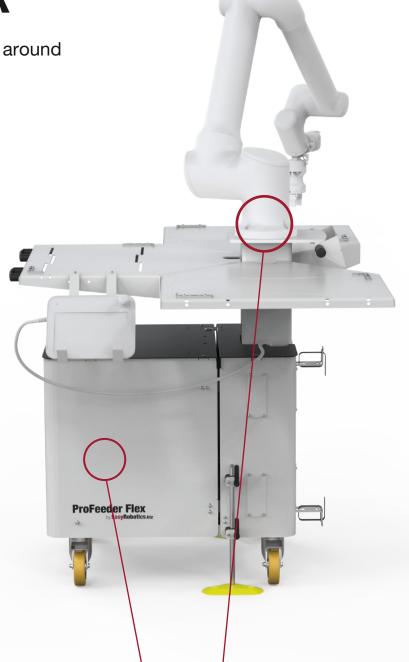

#### **Controller compartment**

 ProFeeder Flex is designed to ease the acess to controller compartment, that is used to protect the robot-arm controller from external influences.

| Product order overview |                                   |                                                                                                                  |
|------------------------|-----------------------------------|------------------------------------------------------------------------------------------------------------------|
| PFF-1002 00            | ProFeeder FlexBase                | H: 1100 mm, W: 680, L: 1000, Wt: 100 kg, Floor docking, T-Pad bracket, Compartment for controller                |
| PFF-1002-01            | ProFeeder FlexOne                 | H: 1100 mm, W: 680, L: 1000, Wt: 115 kg, Floor docking, T-Pad bracket, Compartment for controller, One table     |
| PFF-1002-03            | ProFeeder FlexThree               | H: 1110 mm, W: 1522, L: 1096, Wt: 150 kg, Floor docking, T-Pad bracket, Compartment for controller, Three tables |
| PFF-1002-04            | Extra floor docking plate (2 pcs) | Two extra docking plates for ProFeeder Flex                                                                      |