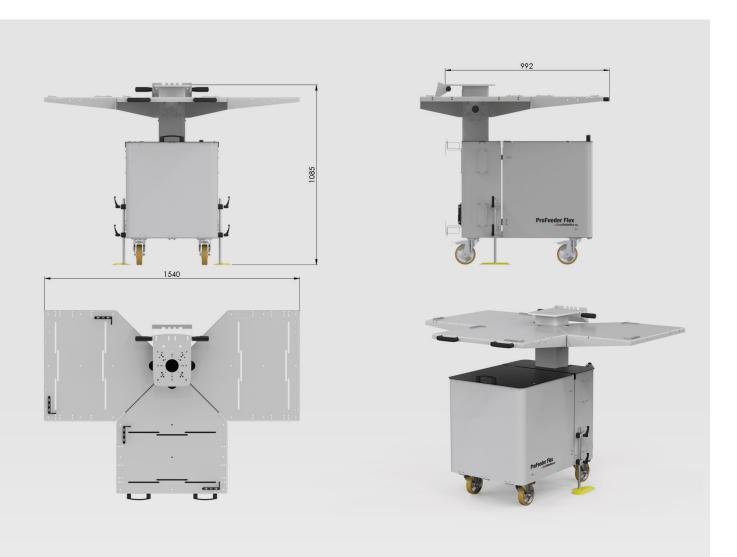

#### **Controller compartment**

 ProFeeder Flex is designed to ease the acess to controller compartment, that is used to protect the robot-arm controller from external influences.

| Product order overview |                                   |                                                                                                                  |
|------------------------|-----------------------------------|------------------------------------------------------------------------------------------------------------------|
| PFF-1002 00            | ProFeeder FlexBase                | H: 1100 mm, W: 680, L: 1000, Wt: 100 kg, Floor docking, T-Pad bracket, Compartment for controller                |
| PFF-1002-01            | ProFeeder FlexOne                 | H: 1100 mm, W: 680, L: 1000, Wt: 115 kg, Floor docking, T-Pad bracket, Compartment for controller, One table     |
| PFF-1002-03            | ProFeeder FlexThree               | H: 1110 mm, W: 1522, L: 1096, Wt: 150 kg, Floor docking, T-Pad bracket, Compartment for controller, Three tables |
| PFF-1002-04            | Extra floor docking plate (2 pcs) | Two extra docking plates for ProFeeder Flex                                                                      |