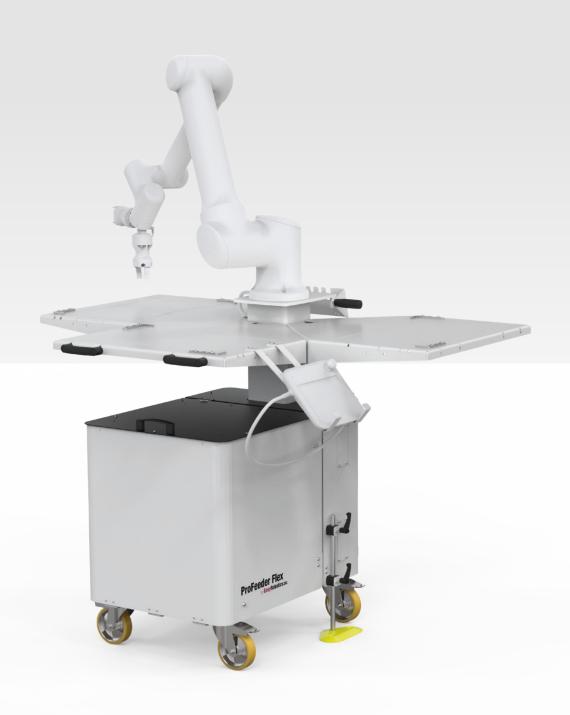

## **ProFeeder Flex**

For easy and flexible maneuvering around the production line.

The ProFeeder Flex is a part of the ProFeeder family, and it comes with Heavy Duty wheels and integrated legs.

The ProFeeder Flex comes in three models:

- FlexBase without tables
- FlexOne with one table
- FlexThree with three tables

Pedestal is placed centrally with built-in cable guide, flexible mounting for the teach pendant and a compartment for the controller.